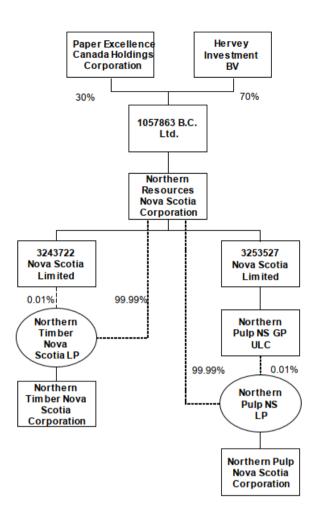

- 17. The main operating entities of the Petitioners are Northern Pulp and Northern Timber. These two corporations are indirect subsidiaries of 105 BC and Northern Resources through a number of corporations and partnerships as shown in the organization chart contained in **Appendix "D"**.
- 18. As requested by this Honourable Court at the hearing for the Initial Order, the Petitioners prepared a glossary of terms used in the Initial Order application materials filed. This glossary is attached to the Second Chapman Affidavit and is attached hereto as **Appendix** "E".